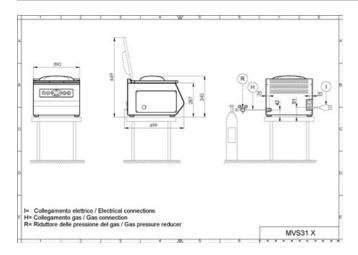

## **TECHNICAL DRAWING**

#### **TECHNICAL FEATURES**

| Electrical power supply           | 120V 60Hz 1Ph<br>230V 50/60Hz 1Ph     |
|-----------------------------------|---------------------------------------|
| MAX power installed               | 0,9 kW (120V)<br>0,82 kW (230V)       |
| Maximum current                   | 7.5 A (120V)<br>3.5 A (230V)          |
| Dimensions of the sealing bars    | 310 mm (no.1 front)                   |
| Packaging cycle (Vacuum<br>99.9%) | Vacuum= 22 s<br>Air re-immission= 4 s |
| Vacuum pump                       | 8 mc                                  |
| Machine dimensions (lid open)     | 390x499xh.669 mm                      |
| Machine dimensions (lid closed)   | 390x499xh.345 mm                      |
| Machine weight (Net/Gross)        | 37/41 kg                              |
|                                   |                                       |