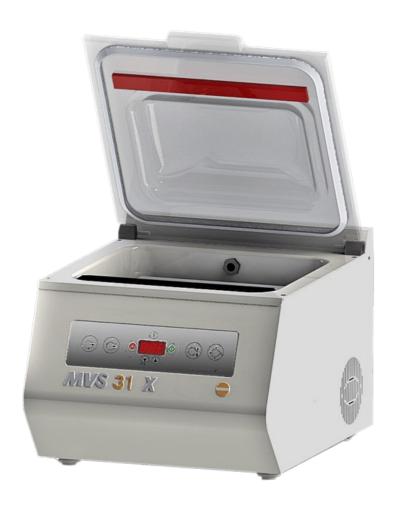

# **MVS31** X

## **DESCRIPTION**

The new MVS31 X model by minipack®-torre has been redesigned.

Strong suits:

- Aesthetics
- Front control panel/display.

#### minipack®-torre S.p.A.

By working together with top chefs during the design and manufacturing of the display, we have been able to extend the features provided by the control panel by taking into account the specific needs of professional users.